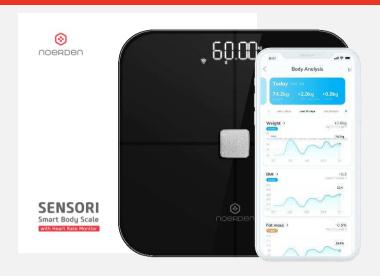

## **Smart Body Scale**

Wi-Fi Smart Body Scale with User Auto-recognition to track heart rate and analyze body composition through 10 detailed biometrics.

**SENSORI** White PNS-0202

Product Dimensions: 310\*310\*25mm

### **Smart Functions**

- **Body Composition Measurement and Analysis**
- 10 Biometrics: Weight, Fat Mass, Lean Body Mass, Hydration, Visceral Fat, Bone Mass, BMI, BMR, Metabolic Age, Heart Rate
- **User Auto-recognition**

#### **APP:** iOS 11 & Android 6.0 or above

- Personal Profile & Goal Achievement Tracking
- Data Tracking, Trend Graphics & History
- Syncs to Apple Health & Google Fit
- Data Transfer via Email, SMS & Social Media